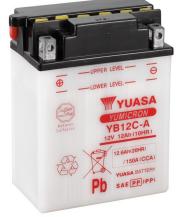

#### Yuasa YB12C-A - YuMicron Battery

#### Performance

| Voltage            | 12     |
|--------------------|--------|
| Capacity (10-hour) | 12Ah   |
| Capacity (20-hour) | 12.6Ah |
| CCA @ -18°C        | 150A   |

#### **Dimensions (±2mm)**

| Length | 134mm |
|--------|-------|
| Width  | 80mm  |
| Height | 175mm |

#### Weights & Measures

Mean Weight with Acid4.3kgAcid Volume0.8l

## Technology

TechnologyCast Sb/SbSeparatorSynthetic Resin+Glass Fiber